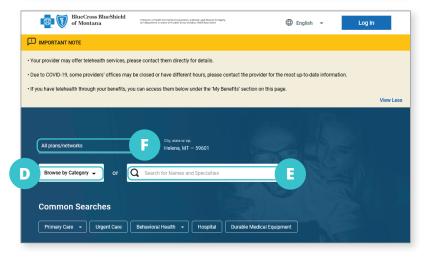

### **Complete at Least One of the Following**

- D. Select Category
- E. Enter Provider's Name or Specialty

Check your own information for accuracy by entering your name. If you find discrepancies when checking your own information, submit a request to make the necessary changes. Visit the **Update Your Provider Network** page under **Network Participation** for help.

## Narrow Search (optional) to Show Only In-Network Providers for a Particular Plan/Network

F. Select Plan/Network