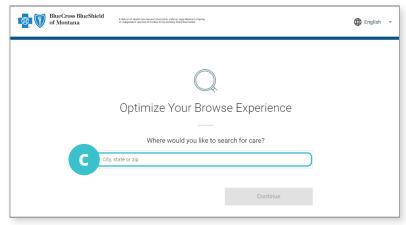

#### **Enter the Location into Provider Finder**

- C. Enter any of the following under Optimize Your Browse Experience:
  - City
  - State
  - ZIP Code