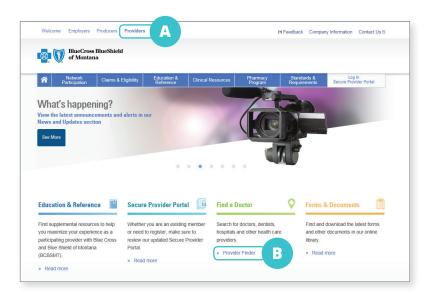

# **Provider Finder®**

# A Guide for Finding In-Network Providers

#### Where to Start

- A. Go to bcbsmt.com/provider
- B. Select Provider Finder

#### **Enter the Location into Provider Finder**

- C. Enter any of the following under Optimize Your Browse Experience:
  - City
  - State
  - ZIP Code

### **Complete at Least One of the Following**

- D. Select Category
- E. Enter Provider's Name or Specialty

Check your own information for accuracy by entering your name. If you find discrepancies when checking your own information, submit a request to make the necessary changes. Visit the **Update Your Provider Network** page under **Network Participation** for help.

## Narrow Search (optional) to Show Only In-Network Providers for a Particular Plan/Network

F. Select Plan/Network